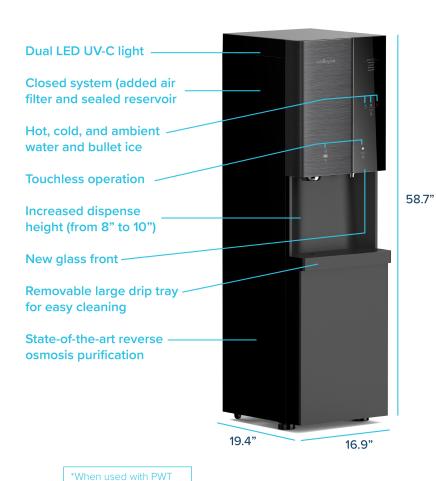

### **Innovative Design & Technology**

- Hot, cold, and ambient water plus ice dispenser
- Touchless sensor operation
- Ergonomic comfort-height design

#### **Advanced Hygiene Features**

- Built in touchless dispense
- State-of-the-art reverse osmosis purification
- Elegant "bullet" ice

#### **Bullet-Proof Reliability**

- Leak protection system
- Energy efficiency mode

Now with built in touchless dispense!

## i12 ICE & WATER DISPENSER

| Description                   | Specification             |
|-------------------------------|---------------------------|
| Weight                        | 119.5 lbs (54.2 kg)       |
| Dimensions                    | 16.9"w x 58.7"h x 19.4"d  |
| Cold Tank Capacity            | 1.2 gallons (4.7 liters)  |
| Ambient Tank Capacity         | 4.5 gallons (16.9 liters) |
| Hot Tank Capacity             | 1.2 gallons (4.6 liters)  |
| Ice Production                | 44 lbs/day (19.9 kg/day)  |
| Ice Storage                   | 8.8 lbs/day (4 kg/day)    |
| Dispense Area                 | 10"                       |
| Recommended<br>Water Pressure | 60-70 psi                 |
| Rated Voltage/<br>Frequency   | 110v/60Hz @ 6.5 amps      |
| Power Consumption             | 2.83 kWh/24 hours         |